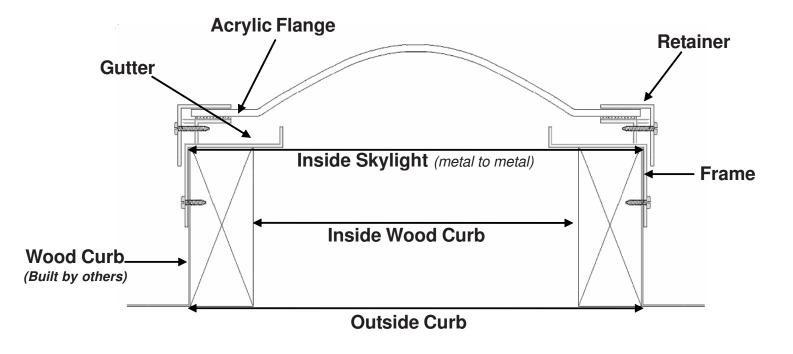

o the nearest 1/8", are the size of the current:                         |                      |                                                       |       |

Rush Order (Expedite fees apply; min charge \$100)

Date Expected: \_\_\_\_\_

| <b>Payment Information:</b><br>(Complete form below or call in with your information) | Credit Card Billing Address: |  |  |
|---------------------------------------------------------------------------------------|------------------------------|--|--|
|                                                                                       |                              |  |  |
| ۲<br>۸٫٫٫٫٫٫٫٫٫٫٫٫٫٫٫٫٫٫٫٫٫٫٫٫٫٫٫٫٫٫٫٫٫٫٫٫                                            |                              |  |  |

info@innovativeskylights.com

## **Curb Mount**



## **Self-Flashed**