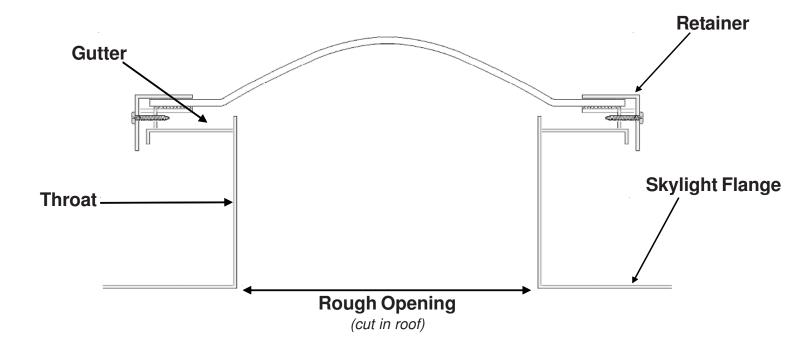

the size of the current:                         |                      |                                                       |       |

Rush Order (Expedite fees apply; min charge \$100)

Date Expected: \_\_\_\_\_

| <b>Payment Information:</b><br>(Complete form below or call in with your information) | Credit Card Billing Address: |  |  |
|---------------------------------------------------------------------------------------|------------------------------|--|--|
|                                                                                       |                              |  |  |
| ۲<br>۸٫٫٫٫٫٫٫٫٫٫٫٫٫٫٫٫٫٫٫٫٫٫٫٫٫٫٫٫٫٫٫٫٫٫٫٫                                            |                              |  |  |

info@innovativeskylights.com

## **Curb Mount**



## **Self-Flashed**